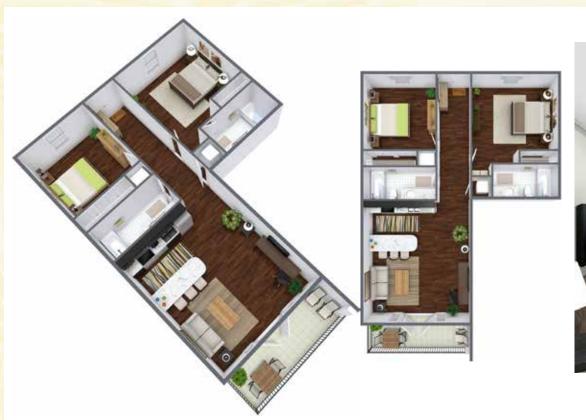

# 2 Bedroom, 2 Bathroom, 1 Balcony

### **Starting at \$159,950**

- Spacious, open floor plan with natural lighting
- 1018 sq ft.
- 102 sq ft. balcony

## 2 Bedroom, 2 Bathroom, 2 Balcony

### **Starting at \$165,950**

- Spacious, open floor plan with natural lighting
- 1018 sq ft.
- 204 sq ft. balcony