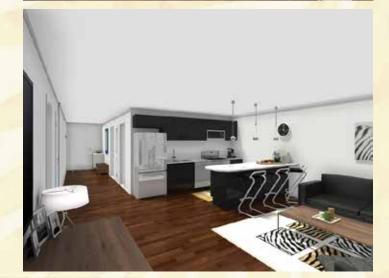

### Retreat in Luxury

The Retreat at Regal Palms is Central Florida's newest vacation resort community featuring 2 bedroom condominiums designed with light and open floorplans, upgraded features, and designer furnishings. You simply need a key!

#### **KITCHEN FEATURES:**

- GE Energy Star 13.5 cu. ft. refrigerator/freezer
- GE Stainless steel microwave oven with exhaust hood
- GE Stainless steel dishwasher
- Glass ceramic cook top
- 1 1/4" thick Granite tops with matching backsplash
- Luxury 42" tall multi-level, raised panel wood cabinets w/crown molding
- Brushed nickel cabinet hardware
- Stainless steel under-counter mounted 1 ½ compartment sink
- Designer faucet w/pull-out sprayer