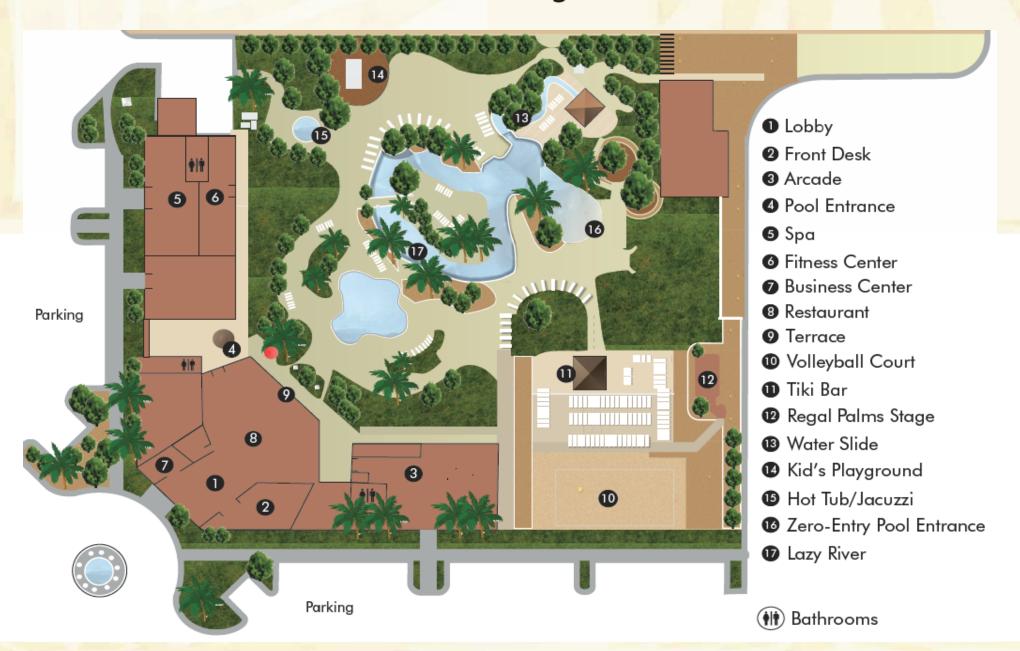

### Building Features & Amenities

Relax and watch the world go by as you enjoy our beach style resort pool with a lazy river, water slide, patios, full service bars and restaurant, volleyball courts, full service spa, playgrounds and arcade. It doesn't stop there though as Retreat owners also have preferred access to the world renowned Highlands Golf Club and its 18 holes of undulating fairways and picturesque surroundings. The Retreat at Regal Palms offers everything to make your vacation unforgettable, we don't even mind if you turn your vacation into a 365 day experience!

### Building Features & Amenities