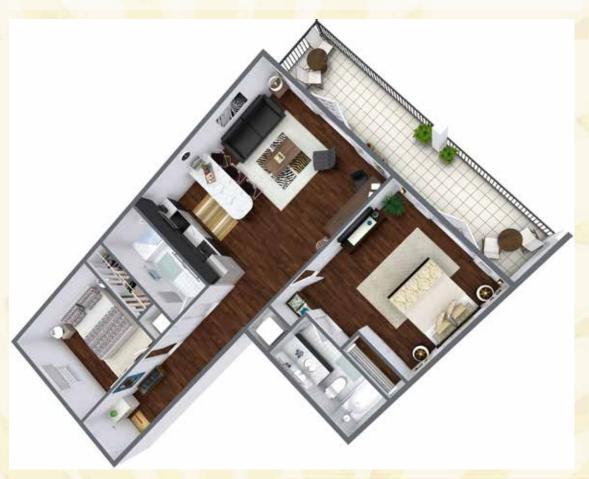

# 2 Bedroom, 2 Bathroom, 1 Balcony

### **Starting at \$159,950**

- Spacious, open floor plan with natural lighting
- 1018 sq ft.
- 102 sq ft. balcony

## 2 Bedroom, 2 Bathroom, 2 Balcony

### **Starting at \$165,950**

- Spacious, open floor plan with natural lighting
- 1018 sq ft.
- 204 sq ft. balcony